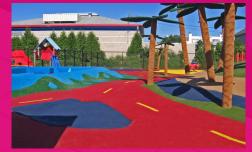

## Safe surfacing doesn't need to be flat

ChildsPlay is a surfacing system for play and recreation designed to challenge the imagination, encourage experimentation, provide new experiences and social interaction.

Vibrant colours and designs set free imaginations, turning the surface into anything from a soaring spaceship to a sun-baked desert island or ship at sea.