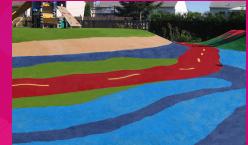

## Safe surfacing doesn't need to be flat

ChildsPlay is a surfacing system for play and recreation designed to challenge the imagination, encourage experimentation, provide new experiences and social interaction.

Vibrant colours and designs set free imaginations, turning the surface into anything from a soaring spaceship to a sun-baked desert island or ship at sea.